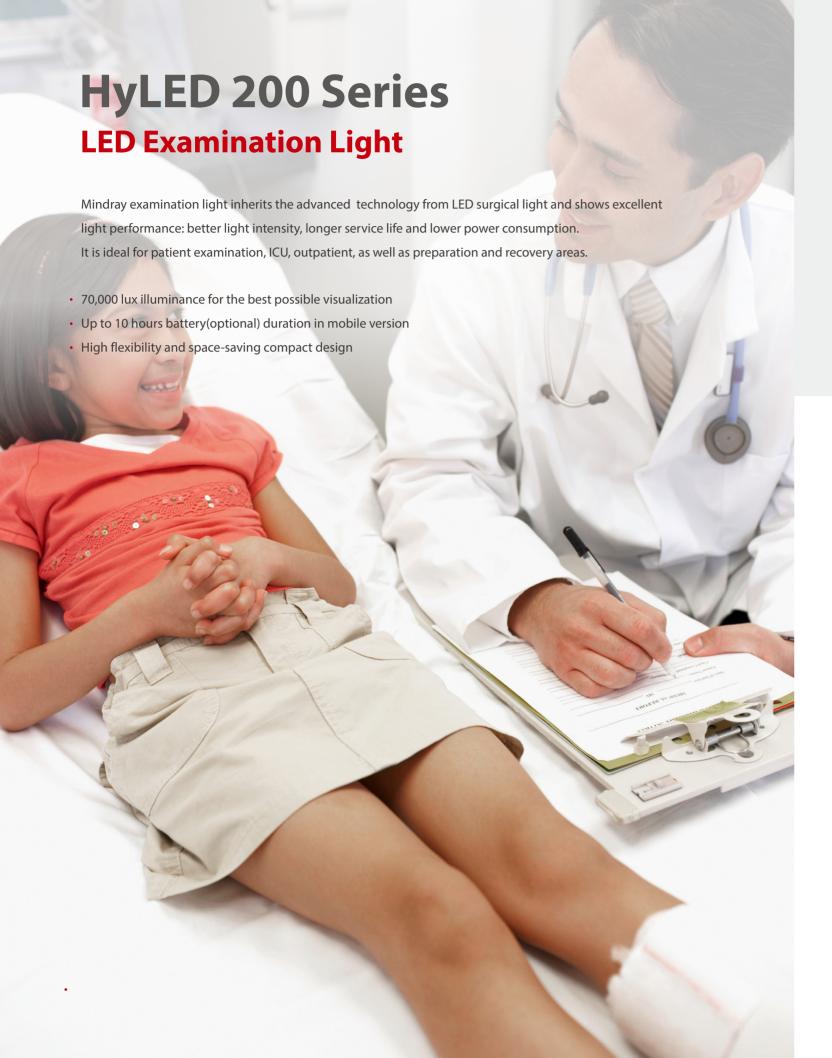

mindray

**HyLED 200 Series**Examination Light

## **Technical Specifications**

As well as mobile lights, HyLED 200 examination light is also available in ceiling, wall and even pendant mounted versions which free the floor space and facilitate cleaning.

|                                      | HyLED200 /HyLED 200 M |
|--------------------------------------|-----------------------|
| Central illuminance (at 1m distance) | 70.000 lux            |
| Light field diameter(at 1m distance) | 170 mm                |
| Depth of illumination (20%)          | 1500 mm               |
| Color Temperature                    | 4350 K                |
| Color rendering index (Ra)           | 96                    |
| Color rendering index (R9)           | 96                    |
| Service life of bulb                 | ≥60,000h              |
| Optional battery supply duration     | 10 hours              |