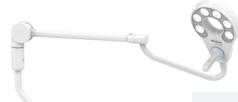

mindray

**HyLED 200 Series**Examination Light

## **Flexible and Simple Handling**

The following features can be operated electronically using the control panel in the light head:

- On/off switching
- 5-step brightness control